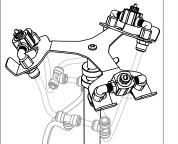

## Features:

3 nozzles mounted on telescoping fog mast

Hinged back plate

Natural color tank for easy product level visibility

Hinged lid - available in 5 colors

Front-facing drain

In-line strainer