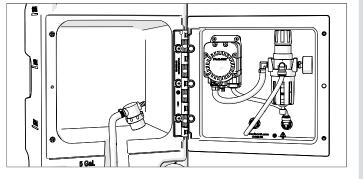

## Specifications:

Air pressure required: 50 psi

Air volume required: 9 CFM at 50 psi

Droplet size: 15 microns at 50 psi

Fog mast height: 3.5 to 8.5 feet

1 liter of solution will cover approximately 1000 cubic feet (up to system max of 38,000 cubic