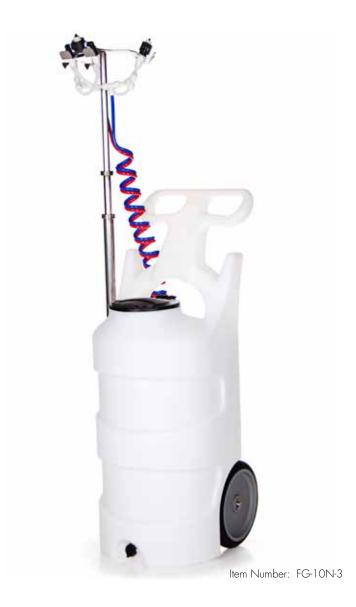

## Portable Fog Unit 10 gallon

## Features:

3 nozzles mounted on telescoping fog mast

Hinged back plate

Natural color tank for easy product level visibility

Hinged lid - available in 5 colors

Front-facing drain

In-line strainer

## Specifications:

Air pressure required: 50 psi

Air volume required: 9 CFM at 50 psi

Droplet size: 15 microns at 50 psi

Fog mast height: 3.5 to 8.5 feet

1 liter of solution will cover approximately 1000 cubic feet (up to system max of 38,000 cubic