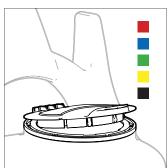

## Features:

3 nozzles mounted on telescoping fog mast

Hinged back plate

Natural color tank for easy product level visibility

Hinged lid - available in 5 colors

Front-facing drain

In-line strainer